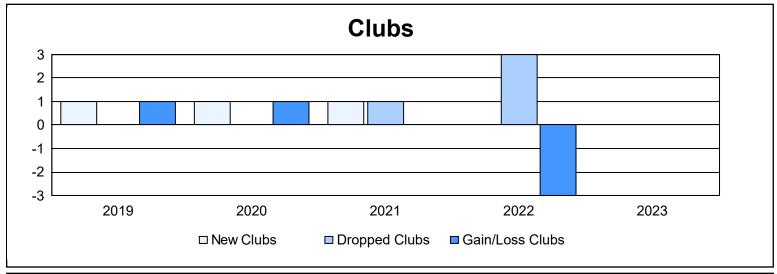

District 5M 10 As of June 2023 Cumulative

| Year      | New<br>Clubs | Dropped<br>Clubs | Gain/<br>Loss<br>Clubs | New<br>Members | Charter<br>Members | Reinstate<br>Members | Transfer<br>Members | Total<br>Member<br>Added | Total<br>Members<br>Dropped | Gain/<br>Loss<br>Members |
|-----------|--------------|------------------|------------------------|----------------|--------------------|----------------------|---------------------|--------------------------|-----------------------------|--------------------------|
| 2018-2019 | 1            | 0                | 1                      | 174            | 22                 | 4                    | 1                   | 201                      | 119                         | 82                       |
| 2019-2020 | 1            | 0                | 1                      | 109            | 24                 | 6                    | 8                   | 147                      | 206                         | -59                      |
| 2020-2021 | 1            | 1                | 0                      | 102            | 72                 | 25                   | 2                   | 201                      | 207                         | -6                       |
| 2021-2022 | 0            | 3                | -3                     | 90             | 1                  | 5                    | 5                   | 101                      | 238                         | -137                     |
| 2022-2023 | 0            | 0                | 0                      | 122            | 3                  | 25                   | 3                   | 153                      | 158                         | -5                       |
| Average   | 1            | 1                | 0                      | 119            | 24                 | 13                   | 4                   | 161                      | 186                         | -25                      |