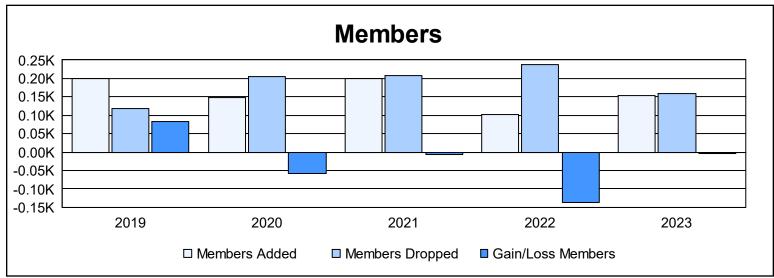

District 5M 10 As of June 2023 Cumulative

| Year      | New<br>Clubs | Dropped<br>Clubs | Gain/<br>Loss<br>Clubs | New<br>Members | Charter<br>Members | Reinstate<br>Members | Transfer<br>Members | Total<br>Member<br>Added | Total<br>Members<br>Dropped | Gain/<br>Loss<br>Members |
|-----------|--------------|------------------|------------------------|----------------|--------------------|----------------------|---------------------|--------------------------|-----------------------------|--------------------------|
| 2018-2019 | 1            | 0                | 1                      | 174            | 22                 | 4                    | 1                   | 201                      | 119                         | 82                       |
| 2019-2020 | 1            | 0                | 1                      | 109            | 24                 | 6                    | 8                   | 147                      | 206                         | -59                      |
| 2020-2021 | 1            | 1                | 0                      | 102            | 72                 | 25                   | 2                   | 201                      | 207                         | -6                       |
| 2021-2022 | 0            | 3                | -3                     | 90             | 1                  | 5                    | 5                   | 101                      | 238                         | -137                     |
| 2022-2023 | 0            | 0                | 0                      | 122            | 3                  | 25                   | 3                   | 153                      | 158                         | -5                       |
| Average   | 1            | 1                | 0                      | 119            | 24                 | 13                   | 4                   | 161                      | 186                         | -25                      |